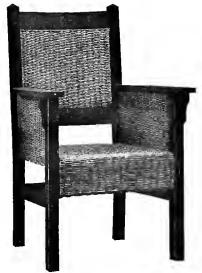

Chair No. 9036-L.

Plain Leather. Weathered, Fumed or Early English. Weight 24 lbs. Price \$13,50.

Chair No. 9036.

Plain Leather. Weathered, Fumed or Early English. Weight 20 lbs. Price \$8.00.

Chair No. 707.

Spanish Leather. Weathered, Fumed or Early English, Weight 40 lbs. Price \$24,00.

Rocker No. 706.

Spanish Leather. Weathered, Fumed or Early English. Weight 42 lbs. Price \$24.00.

Chair No. 707½.

Spanish Leather. Weathered, Fumed or Early English. Weight 20 lbs. Price \$11.00.